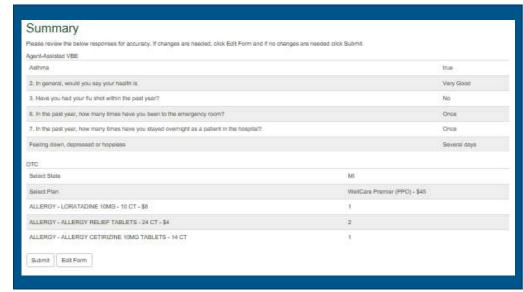

- Please review the Summary page in it's entirety with the beneficiary.
- If changes are needed, click Edit Form to make appropriate changes
- If **no** changes are needed, click **Submit**.