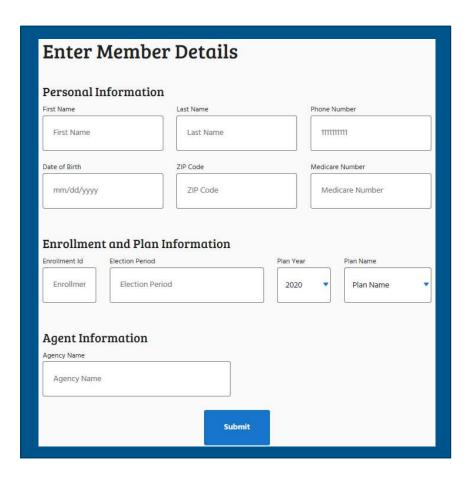

# **Entering Member Details**

- Once logged in you will enter all member details in the initial screen regarding the enrollment recently completed
  - Reminder: Beneficiary enrollment application must already be complete.
- All member and plan information must match what was entered on the application, or you may not be compensated.
  - Enrollment ID: This is the tracking number generated by your enrollment platform. If the enrollment was done via paper type "paper" in this field.
- You may only complete 1 VBE per enrollment.