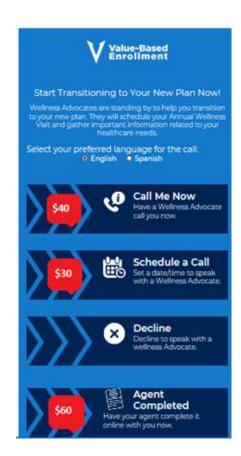

# Selecting Your VBE Option

- Select from one of the following
  - Call me Now (\$40): This option will trigger an immediate phone call to the beneficiary from the heath plan to complete the HRA and place their OTC order.
  - Schedule a Call (\$30): This option will allow the broker to schedule a specific date and time for the health plan to call the beneficiary to complete an HRA and place their OTC order.
  - **Agent Completed** (\$60): This option allows the broker to complete the HRA and OTC order **with** the beneficiary. You must complete the HRA in order to receive the credit.
  - Decline (\$0): This option is if the beneficiary declines to complete any VBE at this time.