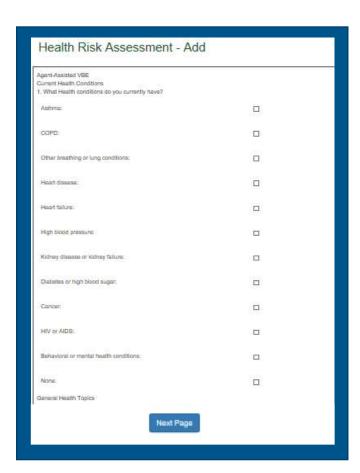

# Agent Completed - HRA

- If the enrolled plan participates in agent completed HRA, read and collect answers from the beneficiary to all questions in the HRA. Once complete, click Next Page to move to the OTC pre-order.
  - Reminder: You must complete the HRA in order to receive the \$60 credit.