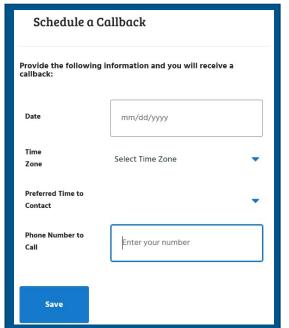

### Schedule a Call

Member details must be filled out entirely for completion and credit. Verify the phone number is correct for the beneficiary.