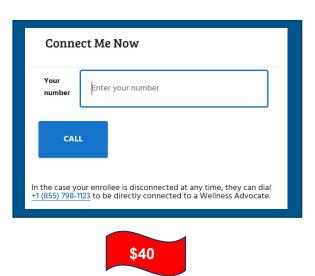

#### **Call Me Now**

Verify the phone number is correct for the beneficiary to receive a call now. You will need to disconnect the call with the beneficiary after this part is complete.

<sup>\*</sup>Connect Me Now and Schedule a Call are available for Ascension Complete, Allwell/Health Net DSNP and CSNP. Agent Completed will not be available\*